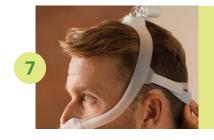

Position the frame on the top of the head.

Pull the headgear over the back of the head.

To adjust the mask, peel the headgear tabs away from the fabric. Adjust the straps length. Press the tabs back against the fabric to reattach.

(Note: Do not overtighten the headgear.)

Position the mask until it fits comfortably. When finished, the elbow should rest at the top of the head.