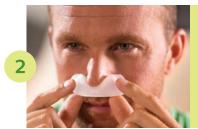

Hold the sizing gauge horizontally under the nose and select the cushion size based on where the outer edge of the nostrils and tip of the nose contact the gauge.

The cushion opening will be directly under the nostrils. The cushion will hug the nose and leak will be minimal.

(At no time should the nose be inside the cushion opening. If any part of the cushion overlaps the nose, the cushion is being worn incorrectly.)

With the mask assembled, place the cushion under the nose.