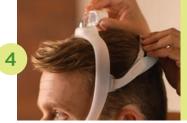

Position the frame on the top of the head.

Pull the headgear over the back of the head.

To adjust the mask, peel the headgear tabs away from the fabric. Adjust the straps length. Press the tabs back against the fabric to reattach.