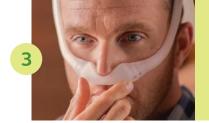

(At no time should the nose be inside the cushion opening. If any part of the cushion overlaps the nose, the cushion is being worn incorrectly.)

With the mask assembled, place the cushion under the nose.