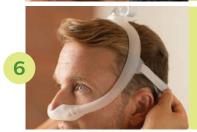

Position the frame on the top of the head.

Pull the headgear over the back of the head.

To adjust the mask, peel the headgear tabs away from the fabric. Adjust the straps length. Press the tabs back against the fabric to reattach.

(Note: Do not overtighten the headgear.)

Position the mask until it fits comfortably. When finished, the elbow should rest at the top of the head.