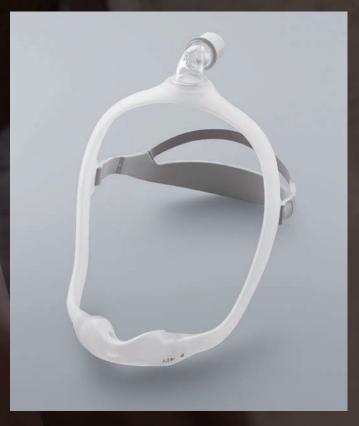

#### **Benefits**

- Tubing attachment located at the top of the head to offer freedom of movement during the night
- Prevents red marks, discomfort or irritation in the nostrils or on the nose bridge\*\*
- · Users rated DreamWear more stable, more comfortable, and more appealing than their prescribed mask\*
- · Soft, flexible silicone frame and fabric wraps provide a soft touch on the patient's cheek

Users told us that DreamWear gave them more freedom to move, had a better fit than their prescribed mask, and comes closest to making them feel like they don't have anything on their face during therapy.\*